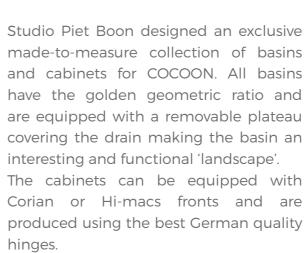

Our PB SET 11 deck mounted basin tap is awarded 'Best of Catagory' at the prestigious Archiproducts Design Awards 2016.

COCOON and Studio Piet Boon® share passion for craftsmanship, timeless design and natural materials that beautify with age. This mutual passion is captured in an exclusive collection of contemporary taps & basins: Shape by Studio Piet Boon.

Shape by Studio Piet Boon brings industrial chique to any kitchen or bathroom.

Inspired by the simplicity and symmetry of geometric shapes, the tap collection consists of an unconventional shaped faucet and soft clear contoured mixer that comprises of two isolated components, intuitively instructing how to be operated.

The basin collection is available in sustainable materials; LG Himacs®, Corian® and Composite with colors ranging from Alpine white to Dark Concrete.

SUSTAINABLE
MATERIALS SHAPED
INTO PIECES OF
USABLE ART

DR SFT 2

PB 01

PB 10

Stainless steel offers many advantages to the architectural and high demanding user, including its high corrosion resistance and durability.

The aesthetic appearance of this ECO friendly and LEAD FREE material provides a modern and attractive base for our minimalistic tap collection designed by Piet Boon

Available in brushed stainless steel, and the exclusive 'Raw Copper' and 'Gunmetal Black' finishings

MAKE THE
DIFFERENCE
AFTER DECADES
OF USE