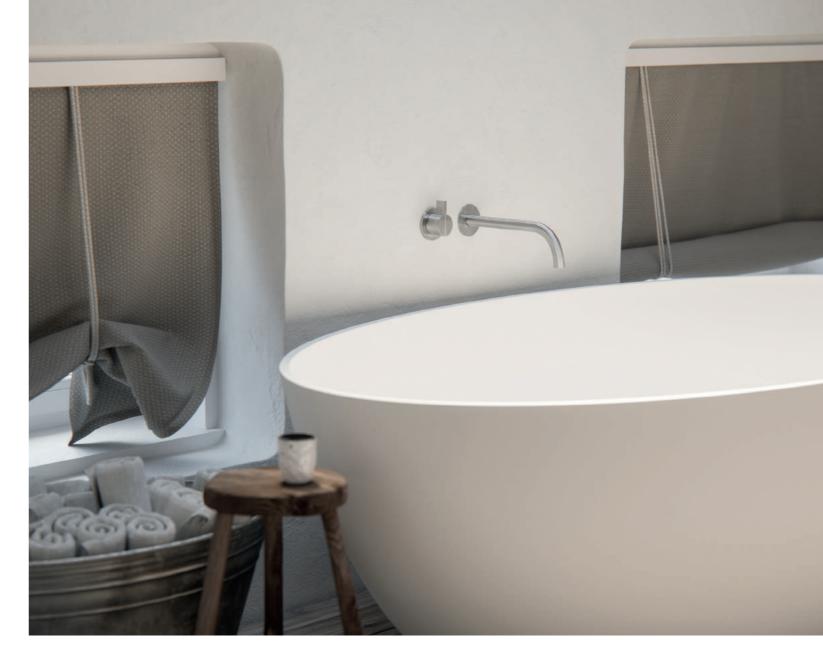

DR SFT 2

PB 01

PB 10

Stainless steel offers many advantages to the architectural and high demanding user, including its high corrosion resistance and durability.

The aesthetic appearance of this ECO friendly and LEAD FREE material provides a modern and attractive base for our minimalistic tap collection designed by Piet Boon

Available in brushed stainless steel, and the exclusive 'Raw Copper' and 'Gunmetal Black' finishings

MAKE THE
DIFFERENCE
AFTER DECADES
OF USE