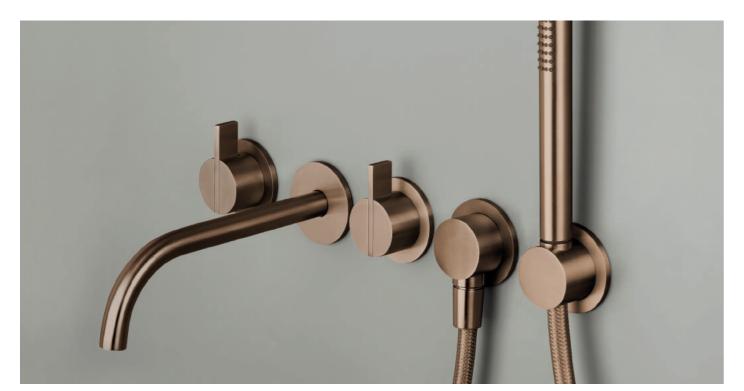

## STAIN LESS STEEL

**IMPRESSIONS** 

PB SET 01 RAW COPPER

PB 05 RAW COPPER

PB SET 01 RAW COPPER

WHEN
WATER
MEETS
FIRE.

## RAW COPPER

PIETBOON. STAINLESS STEEL DESIGN

PB SET 01 RAW COPPER

PB 04 RAW COPPER

PB 30 RAW COPPER

PB SET 24 RAW COPPER

PB 31 RAW COPPER

PB 10 RAW COPPER