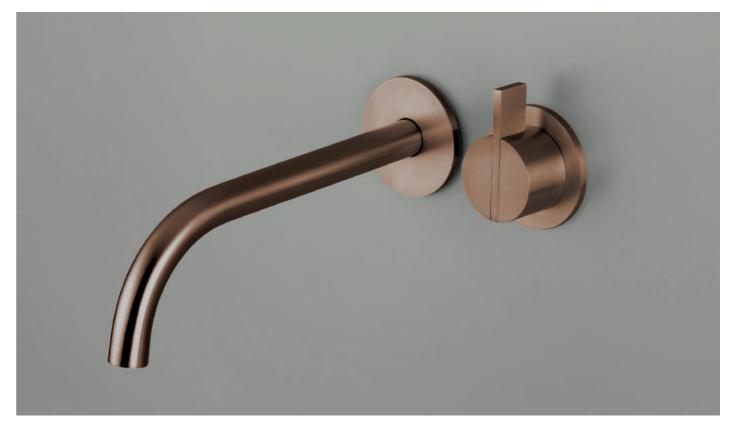

## STAIN LESS STEEL

**IMPRESSIONS** 

PB SET 01 RAW COPPER

PB 05 RAW COPPER

PB SET 01 RAW COPPER

WHEN
WATER
MEETS
FIRE.

## RAW COPPER

PIETBOON. STAINLESS STEEL DESIGN

PB SET 01 RAW COPPER

PB 04 RAW COPPER

PB 30 RAW COPPER

PB SET 24 RAW COPPER

PB 31 RAW COPPER

PB 10 RAW COPPER