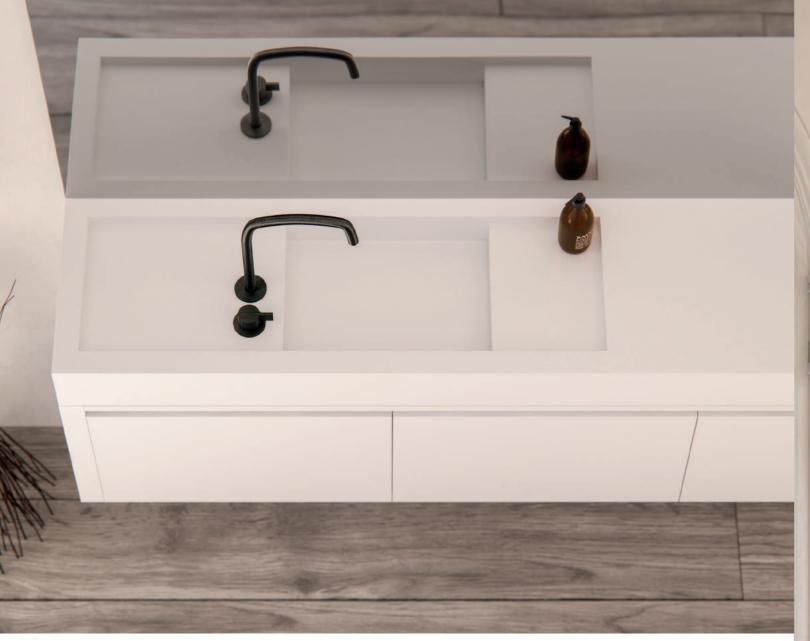

## PIETBOON. BASINS & CABINETS

MODEL 3.1 BASIN WHITE HIMACS | MINIMAL CABINET WHITE HIMACS | PB SET01 GUNMETAL BLACK

MODEL 2.2 BASIN WHITE HIMACS | MINIMAL CABINET WHITE HIMACS | PB SET 11 RAW COPPER

MODEL 2.2 BASIN WHITE HIMACS | PIET BOON CABINET WHITE HIMACS | PB SET 11 GUNMETAL BLACK