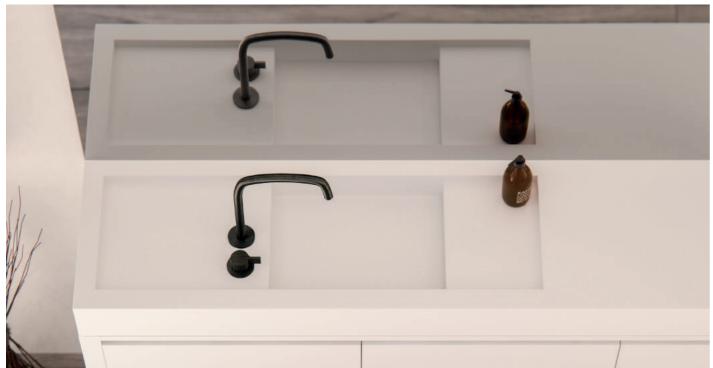

#### **LEAD FREE TAPS**

COCOON cares for you and for the world.

The exposed parts are made of AISI304 stainless steel and are by nature LEAD FREE.

For projects in California and Vermont where special requirements of the California Health and Safety Code (commonly known as AB 1953) and Vermont Act 193 concerning lead in potable water systems apply.

COCOON can deliver 100% stainless steel build-in valves for the wall mounted basin mixers, to be fully compliant to these standards.