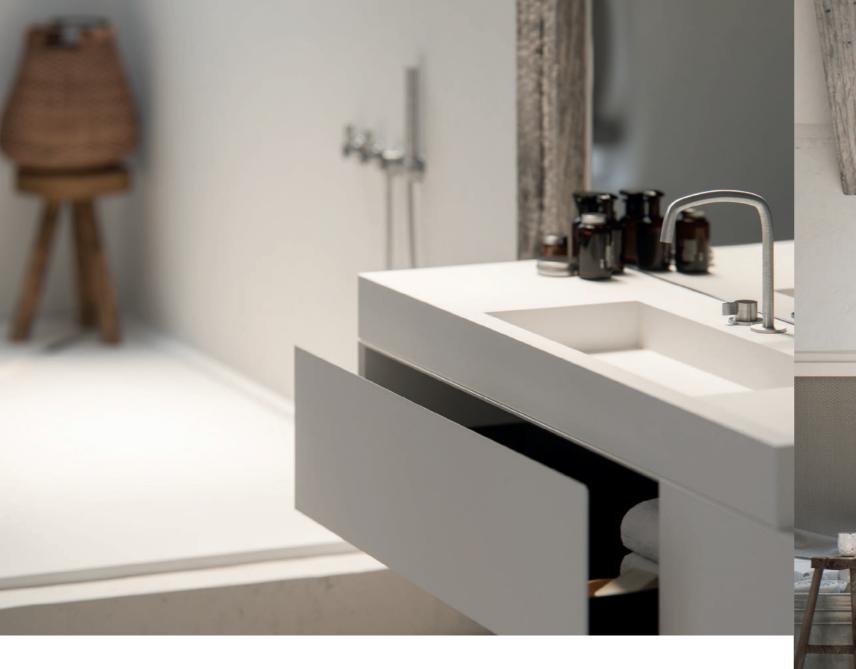

The basin collection is available in sustainable materials; LG Himacs®, Corian® and Composite with colors ranging from Alpine white to Dark Concrete.

SUSTAINABLE
MATERIALS SHAPED
INTO PIECES OF
USABLE ART

## PIET**BOON.**BASINS & CABINETS

MODEL 4.1 BASIN WHITE HIMACS / MINIMAL CABINET WHITE HIMACS

MODEL 1.1 BASIN WHITE HIMACS PIET BOON CABINET WHITE HIMACS

MODEL 1.1 BASIN COMPOSITE QUARTZ

## PIETBOON. BASINS & CABINETS

MODEL 3.1 BASIN WHITE HIMACS | MINIMAL CABINET WHITE HIMACS | PB SET01 GUNMETAL BLACK

MODEL 2.2 BASIN WHITE HIMACS | MINIMAL CABINET WHITE HIMACS | PB SET 11 RAW COPPER

MODEL 2.2 BASIN WHITE HIMACS | PIET BOON CABINET WHITE HIMACS | PB SET 11 GUNMETAL BLACK