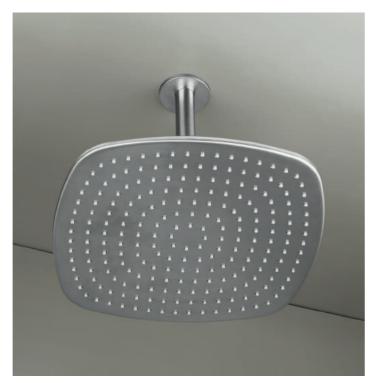

DR SFT 2

PB 01

PB 10

Stainless steel offers many advantages to the architectural and high demanding user, including its high corrosion resistance and durability.

The aesthetic appearance of this ECO friendly and LEAD FREE material provides a modern and attractive base for our minimalistic tap collection designed by Piet Boon

# STAIN LESS

PIETBOON. STAINLESS STEEL DESIGN

PB 30

PB SET 23

PB 31

PB SET 11