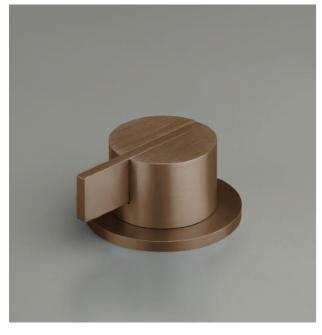

Available in brushed stainless steel, and the exclusive 'Raw Copper' and 'Gunmetal Black' finishings

MAKE THE
DIFFERENCE
AFTER DECADES
OF USE

# STAIN LESS

PIETBOON. STAINLESS STEEL DESIGN

PB 30

PB SET 23

PB 31

PB SET 11