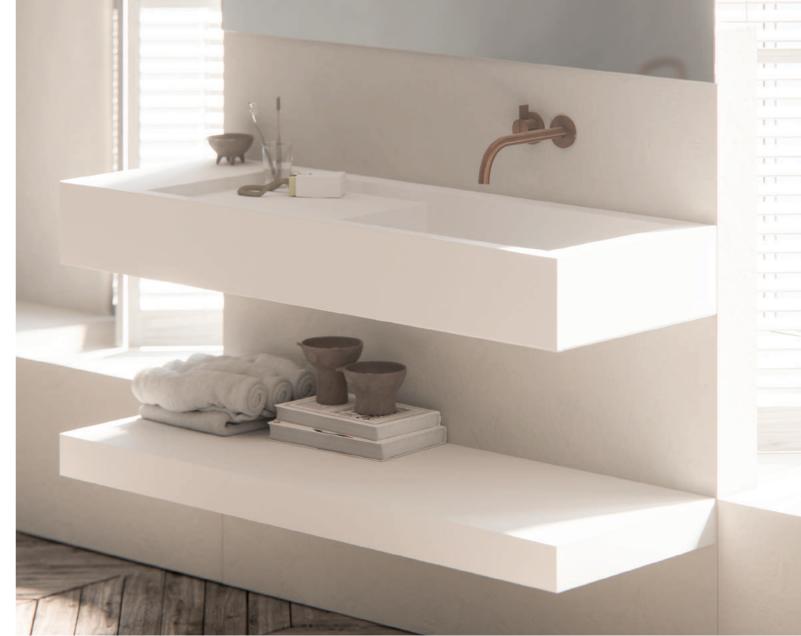

The basin collection is available in sustainable materials; LG Himacs®, Corian® and Composite with colors ranging from Alpine white to Dark Concrete.

SUSTAINABLE
MATERIALS SHAPED
INTO PIECES OF
USABLE ART