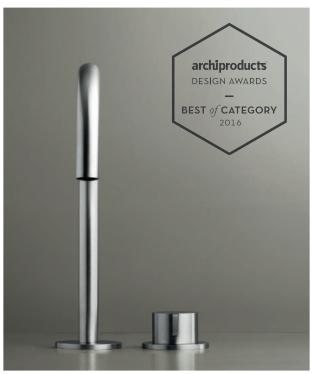

Our PB SET 11 deck mounted basin tap is awarded 'Best of Catagory' at the prestigious Archiproducts Design Awards 2016.

COCOON and Studio Piet Boon® share passion for craftsmanship, timeless design and natural materials that beautify with age. This mutual passion is captured in an exclusive collection of contemporary taps & basins: Shape by Studio Piet Boon.