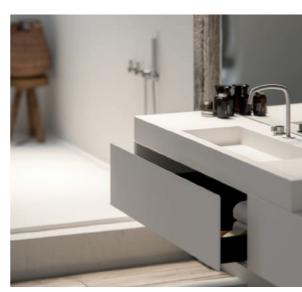

The basin collection is available in sustainable materials; LG Himacs®, Corian® and Composite with colors ranging from Alpine white to Dark Concrete.

SUSTAINABLE
MATERIALS SHAPED
INTO PIECES OF
USABLE ART

## PIET**BOON.**BASINS & CABINETS

MODEL 4.1 BASIN WHITE HIMACS / MINIMAL CABINET WHITE HIMACS

MODEL 1.1 BASIN WHITE HIMACS PIET BOON CABINET WHITE HIMACS

MODEL 1.1 BASIN COMPOSITE QUARTZ

## PIETBOON. BASINS & CABINETS

MODEL 3.1 BASIN WHITE HIMACS | MINIMAL CABINET WHITE HIMACS | PB SET01 GUNMETAL BLACK

MODEL 2.2 BASIN WHITE HIMACS | MINIMAL CABINET WHITE HIMACS | PB SET 11 RAW COPPER

MODEL 2.2 BASIN WHITE HIMACS | PIET BOON CABINET WHITE HIMACS | PB SET 11 GUNMETAL BLACK