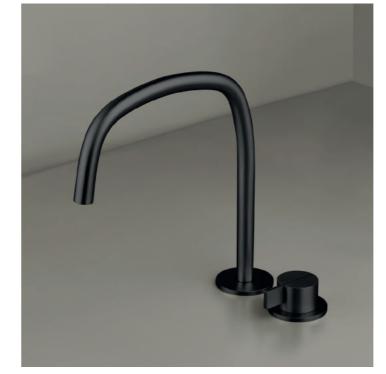

DR SFT 2

PB 01

PB 10

Stainless steel offers many advantages to the architectural and high demanding user, including its high corrosion resistance and durability.

The aesthetic appearance of this ECO friendly and LEAD FREE material provides a modern and attractive base for our minimalistic tap collection designed by Piet Boon

Available in brushed stainless steel, and the exclusive 'Raw Copper' and 'Gunmetal Black' finishings

MAKE THE
DIFFERENCE
AFTER DECADES
OF USE