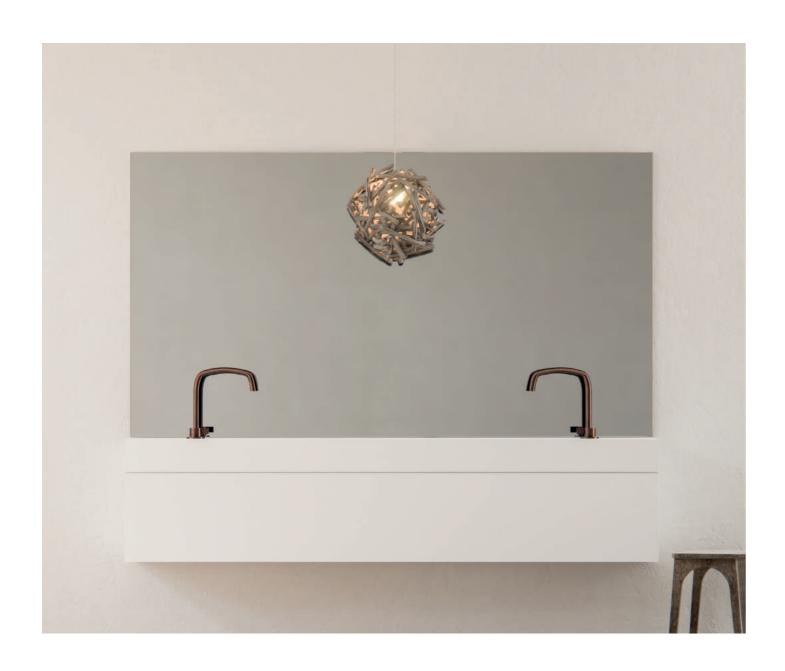

## PIET**BOON.**BASINS & CABINETS

MODEL 4.1 BASIN WHITE HIMACS / MINIMAL CABINET WHITE HIMACS

MODEL 1.1 BASIN WHITE HIMACS PIET BOON CABINET WHITE HIMACS

MODEL 1.1 BASIN COMPOSITE QUARTZ

## PIETBOON. BASINS & CABINETS

MODEL 3.1 BASIN WHITE HIMACS | MINIMAL CABINET WHITE HIMACS | PB SET01 GUNMETAL BLACK

MODEL 2.2 BASIN WHITE HIMACS | MINIMAL CABINET WHITE HIMACS | PB SET 11 RAW COPPER

MODEL 2.2 BASIN WHITE HIMACS | PIET BOON CABINET WHITE HIMACS | PB SET 11 GUNMETAL BLACK