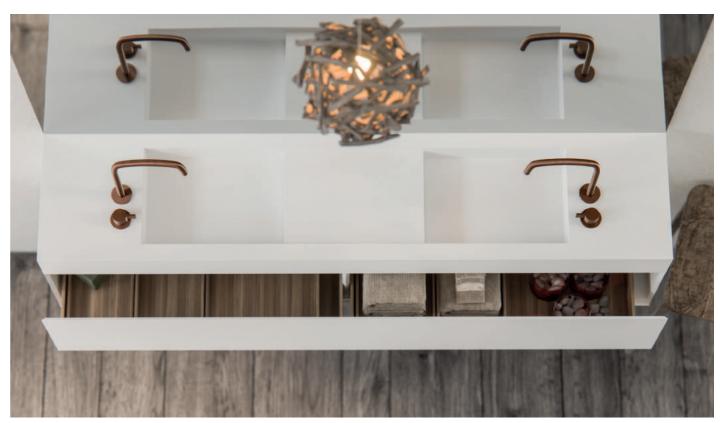

Available in brushed stainless steel, and the exclusive 'Raw Copper' and 'Gunmetal Black' finishings

MAKE THE
DIFFERENCE
AFTER DECADES
OF USE

## PIET**BOON.**BASINS & CABINETS

MODEL 4.1 BASIN WHITE HIMACS / MINIMAL CABINET WHITE HIMACS

MODEL 1.1 BASIN WHITE HIMACS PIET BOON CABINET WHITE HIMACS

MODEL 1.1 BASIN COMPOSITE QUARTZ

## PIETBOON. BASINS & CABINETS

MODEL 3.1 BASIN WHITE HIMACS | MINIMAL CABINET WHITE HIMACS | PB SET01 GUNMETAL BLACK

MODEL 2.2 BASIN WHITE HIMACS | MINIMAL CABINET WHITE HIMACS | PB SET 11 RAW COPPER

MODEL 2.2 BASIN WHITE HIMACS | PIET BOON CABINET WHITE HIMACS | PB SET 11 GUNMETAL BLACK