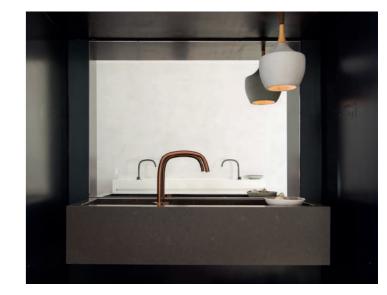

The basin collection is available in sustainable materials; LG Himacs®, Corian® and Composite with colors ranging from Alpine white to Dark Concrete.

SUSTAINABLE
MATERIALS SHAPED
INTO PIECES OF
USABLE ART

## PIET**BOON.**BASINS & CABINETS

MODEL 4.1 BASIN WHITE HIMACS / MINIMAL CABINET WHITE HIMACS

MODEL 1.1 BASIN WHITE HIMACS PIET BOON CABINET WHITE HIMACS

MODEL 1.1 BASIN COMPOSITE QUARTZ

## PIETBOON. BASINS & CABINETS

MODEL 3.1 BASIN WHITE HIMACS | MINIMAL CABINET WHITE HIMACS | PB SET01 GUNMETAL BLACK

MODEL 2.2 BASIN WHITE HIMACS | MINIMAL CABINET WHITE HIMACS | PB SET 11 RAW COPPER

MODEL 2.2 BASIN WHITE HIMACS | PIET BOON CABINET WHITE HIMACS | PB SET 11 GUNMETAL BLACK