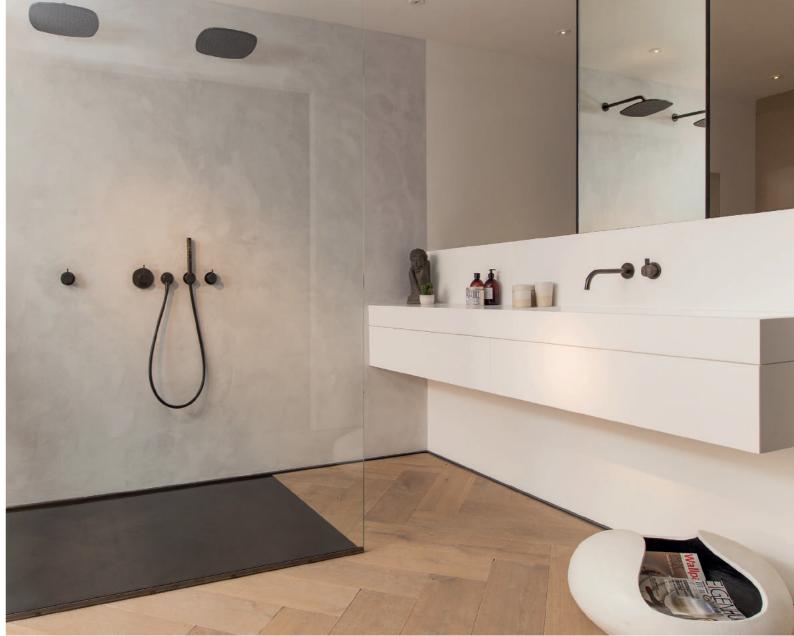

## PIET**BOON.**BASINS & CABINETS

MODEL 4.1 BASIN WHITE HIMACS / MINIMAL CABINET WHITE HIMACS

MODEL 1.1 BASIN WHITE HIMACS PIET BOON CABINET WHITE HIMACS

MODEL 1.1 BASIN COMPOSITE QUARTZ

## PIETBOON. BASINS & CABINETS

MODEL 3.1 BASIN WHITE HIMACS | MINIMAL CABINET WHITE HIMACS | PB SET01 GUNMETAL BLACK

MODEL 2.2 BASIN WHITE HIMACS | MINIMAL CABINET WHITE HIMACS | PB SET 11 RAW COPPER

MODEL 2.2 BASIN WHITE HIMACS | PIET BOON CABINET WHITE HIMACS | PB SET 11 GUNMETAL BLACK