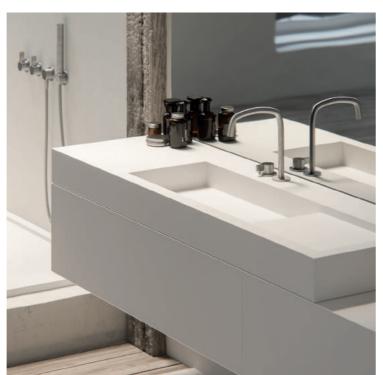

The basin collection is available in sustainable materials; LG Himacs®, Corian® and Composite with colors ranging from Alpine white to Dark Concrete.

SUSTAINABLE
MATERIALS SHAPED
INTO PIECES OF
USABLE ART

## PIET**BOON.**BASINS & CABINETS

MODEL 4.1 BASIN WHITE HIMACS / MINIMAL CABINET WHITE HIMACS

MODEL 1.1 BASIN WHITE HIMACS PIET BOON CABINET WHITE HIMACS

MODEL 1.1 BASIN COMPOSITE QUARTZ

## PIETBOON. BASINS & CABINETS

MODEL 3.1 BASIN WHITE HIMACS | MINIMAL CABINET WHITE HIMACS | PB SET01 GUNMETAL BLACK

MODEL 2.2 BASIN WHITE HIMACS | MINIMAL CABINET WHITE HIMACS | PB SET 11 RAW COPPER

MODEL 2.2 BASIN WHITE HIMACS | PIET BOON CABINET WHITE HIMACS | PB SET 11 GUNMETAL BLACK