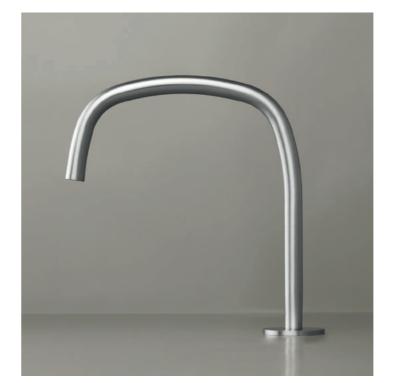

DR SFT 2

PB 01

PB 10

Stainless steel offers many advantages to the architectural and high demanding user, including its high corrosion resistance and durability.

The aesthetic appearance of this ECO friendly and LEAD FREE material provides a modern and attractive base for our minimalistic tap collection designed by Piet Boon

Available in brushed stainless steel, and the exclusive 'Raw Copper' and 'Gunmetal Black' finishings

MAKE THE
DIFFERENCE
AFTER DECADES
OF USE