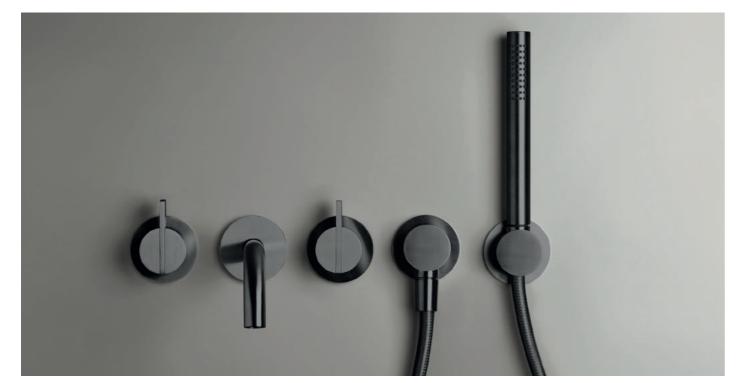

## GUN METAL BLACK

PIETBOON. STAINLESS STEEL DESIGN

PB SET 01 GUNMETAL BLACK

PB 01 GUNMETAL BLACK

PB 31 GUNMETAL BLACK

PB SET 24 GUNMETAL BLACK

PB SET 11 GUNMETAL BLACK

PB SET 01 GUNMETAL BLACK

## GUN METAL BLACK

**IMPRESSIONS** 