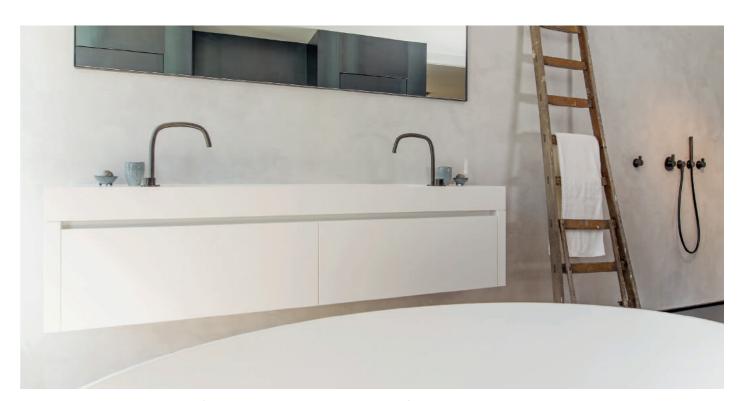

The industrial chique 'Gunmetal Black' combines perfectly with our COCOON solid white baths and basins. The characteristic appearance of the hand brushed stainless steel enriches the experience of the exclusive finishings, adding depth and soul to the surfaces.

PB SET 32 GUNMETAL BLACK

EXCLUSIVE FINISHINGS BY COCOON

## GUN METAL BLACK

PIETBOON. STAINLESS STEEL DESIGN

PB SET 01 GUNMETAL BLACK

PB 01 GUNMETAL BLACK

PB 31 GUNMETAL BLACK

PB SET 24 GUNMETAL BLACK

PB SET 11 GUNMETAL BLACK

PB SET 01 GUNMETAL BLACK