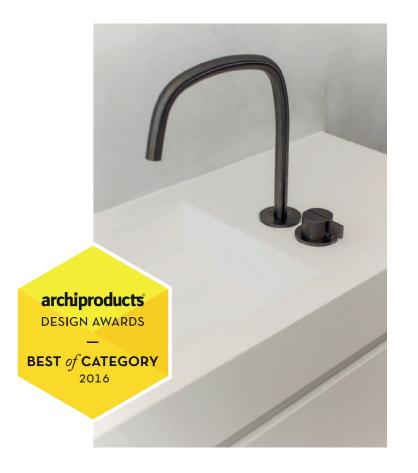

Our PB SET 11 deck mounted basin tap is awarded 'Best of Catagory' at the prestigious Archiproducts Design Awards 2016.

COCOON and Studio Piet Boon® share passion for craftsmanship, timeless design and natural materials that beautify with age. This mutual passion is captured in an exclusive collection of contemporary taps & basins: Shape by Studio Piet Boon.

## GUN METAL BLACK

PIETBOON. STAINLESS STEEL DESIGN

PB SET 01 GUNMETAL BLACK

PB 01 GUNMETAL BLACK

PB 31 GUNMETAL BLACK

PB SET 24 GUNMETAL BLACK

PB SET 11 GUNMETAL BLACK

PB SET 01 GUNMETAL BLACK

PB SET 11 GUNMETAL BLACK

PB SET 11 GUNMETAL BLACK