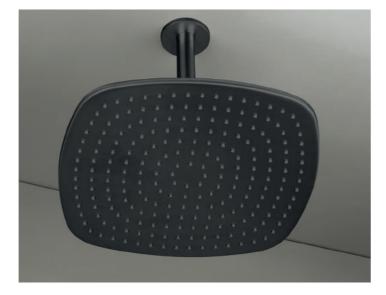

## GUN METAL BLACK

PIETBOON. STAINLESS STEEL DESIGN

PB SET 01 GUNMETAL BLACK

PB 01 GUNMETAL BLACK

PB 31 GUNMETAL BLACK

PB SET 24 GUNMETAL BLACK

PB SET 11 GUNMETAL BLACK

PB SET 01 GUNMETAL BLACK

## GUN METAL BLACK

**IMPRESSIONS** 