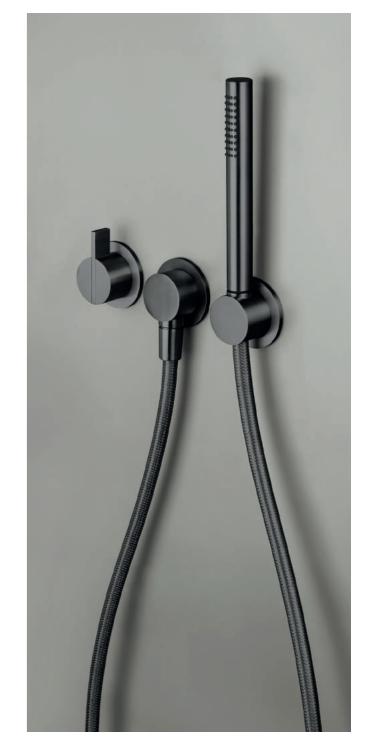

## GUN METAL BLACK

PIETBOON. STAINLESS STEEL DESIGN

PB SET 01 GUNMETAL BLACK

PB 01 GUNMETAL BLACK

PB 31 GUNMETAL BLACK

PB SET 24 GUNMETAL BLACK

PB SET 11 GUNMETAL BLACK

PB SET 01 GUNMETAL BLACK

PB SET 11 GUNMETAL BLACK

PB SET 11 GUNMETAL BLACK