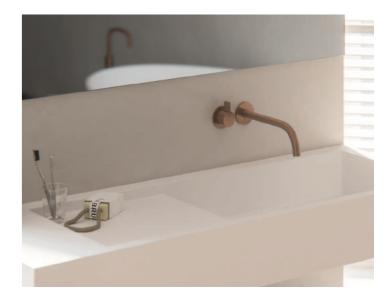

Available in brushed stainless steel, and the exclusive 'Raw Copper' and 'Gunmetal Black' finishings

MAKE THE
DIFFERENCE
AFTER DECADES
OF USE

## STAIN LESS STEEL

**IMPRESSIONS** 

PB SET 01 RAW COPPER

PB 05 RAW COPPER

PB SET 01 RAW COPPER

WHEN
WATER
MEETS
FIRE.

## RAW COPPER

PIETBOON. STAINLESS STEEL DESIGN

PB SET 01 RAW COPPER

PB 04 RAW COPPER

PB 30 RAW COPPER

PB SET 24 RAW COPPER

PB 31 RAW COPPER

PB 10 RAW COPPER