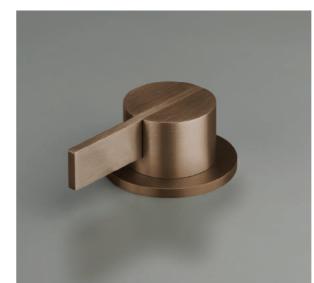

Available in brushed stainless steel, and the exclusive 'Raw Copper' and 'Gunmetal Black' finishings

MAKE THE
DIFFERENCE
AFTER DECADES
OF USE

## STAIN LESS STEEL

**IMPRESSIONS** 

PB SET 01 RAW COPPER

PB 05 RAW COPPER

PB SET 01 RAW COPPER

WHEN
WATER
MEETS
FIRE.

## RAW COPPER

PIETBOON. STAINLESS STEEL DESIGN

PB SET 01 RAW COPPER

PB 04 RAW COPPER

PB 30 RAW COPPER

PB SET 24 RAW COPPER

PB 31 RAW COPPER

PB 10 RAW COPPER