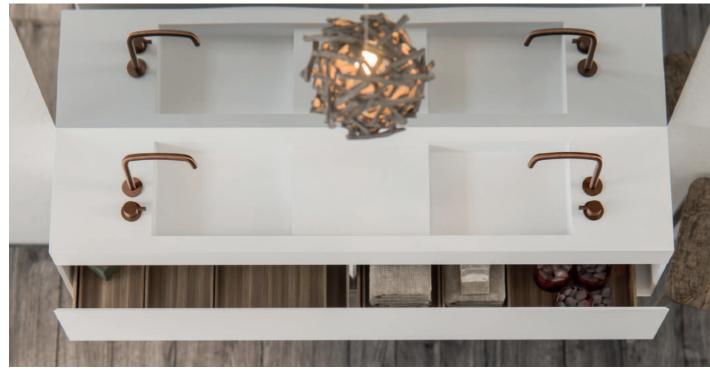

## STAIN LESS STEEL

**IMPRESSIONS** 

PB SET 01 RAW COPPER

PB 05 RAW COPPER

PB SET 01 RAW COPPER

WHEN
WATER
MEETS
FIRE.

## RAW COPPER

PIETBOON. STAINLESS STEEL DESIGN

PB SET 01 RAW COPPER

PB 04 RAW COPPER

PB 30 RAW COPPER

PB SET 24 RAW COPPER

PB 31 RAW COPPER

PB 10 RAW COPPER

## PIETBOON. BASINS & CABINETS

MODEL 3.1 BASIN WHITE HIMACS | MINIMAL CABINET WHITE HIMACS | PB SET01 GUNMETAL BLACK

MODEL 2.2 BASIN WHITE HIMACS | MINIMAL CABINET WHITE HIMACS | PB SET 11 RAW COPPER

MODEL 2.2 BASIN WHITE HIMACS | PIET BOON CABINET WHITE HIMACS | PB SET 11 GUNMETAL BLACK