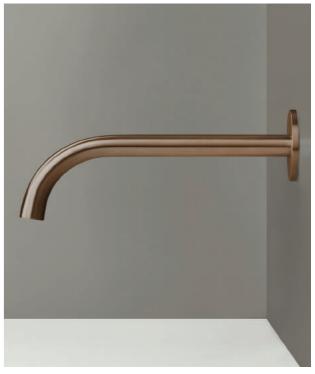

Available in brushed stainless steel, and the exclusive 'Raw Copper' and 'Gunmetal Black' finishings

MAKE THE
DIFFERENCE
AFTER DECADES
OF USE

# STAIN LESS

PIETBOON. STAINLESS STEEL DESIGN

PB 30

PB SET 23

PB 31

PB SET 11