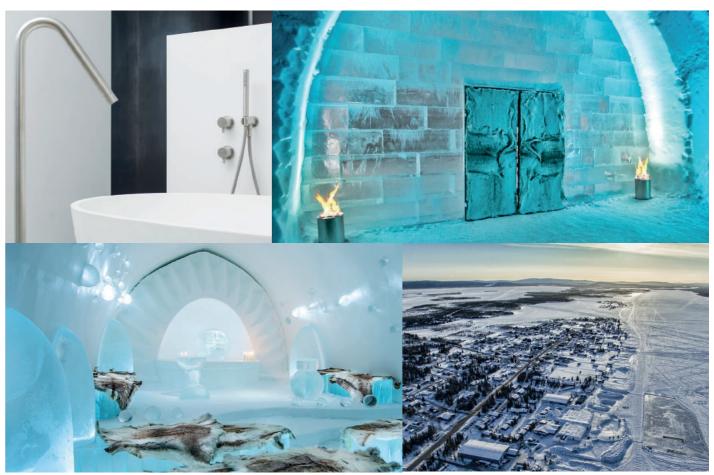

# REFERENCE PROJECTS BY COCOON

LOFT IN PARIS

LOFT IN BERLIN

NEW YORK PENTHOUSE

PALACIO IN VENEZIA

105 LUXURY CONDOMIUMS IN KUALA LUMPUF

ICEHOTEL SWEDEN