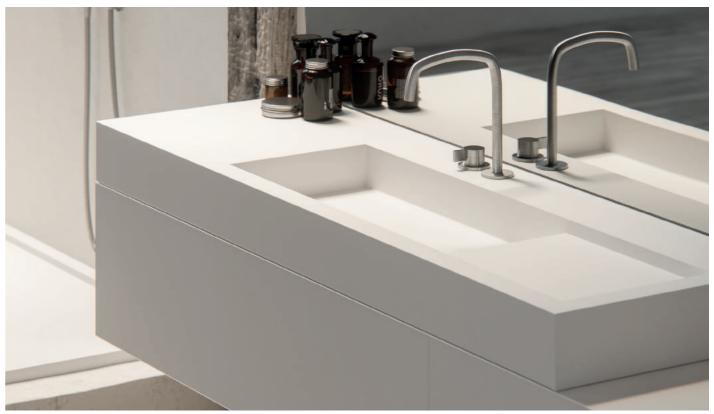

The basin collection is available in sustainable materials; LG Himacs®, Corian® and Composite with colors ranging from Alpine white to Dark Concrete.

SUSTAINABLE
MATERIALS SHAPED
INTO PIECES OF
USABLE ART

## PIET**BOON.**BASINS & CABINETS

MODEL 4.1 BASIN WHITE HIMACS / MINIMAL CABINET WHITE HIMACS

MODEL 1.1 BASIN WHITE HIMACS PIET BOON CABINET WHITE HIMACS

MODEL 1.1 BASIN COMPOSITE QUARTZ

## PIETBOON. BASINS & CABINETS

MODEL 3.1 BASIN WHITE HIMACS | MINIMAL CABINET WHITE HIMACS | PB SET01 GUNMETAL BLACK

MODEL 2.2 BASIN WHITE HIMACS | MINIMAL CABINET WHITE HIMACS | PB SET 11 RAW COPPER

MODEL 2.2 BASIN WHITE HIMACS | PIET BOON CABINET WHITE HIMACS | PB SET 11 GUNMETAL BLACK