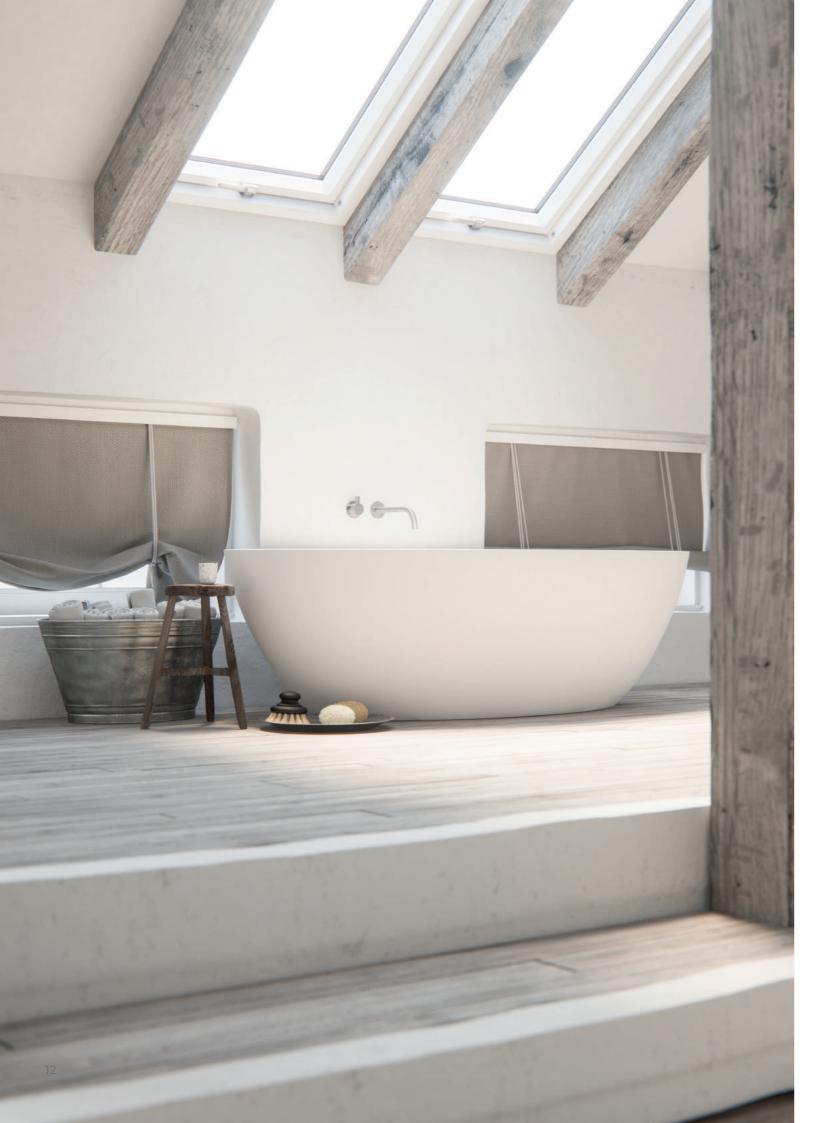

The production of our baths and made-tomeasure basins takes place in our advanced workshop in the Netherlands. We definitely believe that the decades of combined experience will reflect in every single product we make. HAND-CRAFTED QUALITY WITH SOUL. COCOON has the pleasure of working with Studio Piet Boon®, one of the most renown Dutch design studios. Studio Piet Boon® creates bespoke contemporary architecture, interiors and product designs. Recognized worldwide for its exceptional craftsmanship, quality and vision, Studio Piet Boon® creates distinguished design.

The basin collection is available in sustainable materials; LG Himacs®, Corian® and Composite with colors ranging from Alpine white to Dark Concrete.

SUSTAINABLE
MATERIALS SHAPED
INTO PIECES OF
USABLE ART