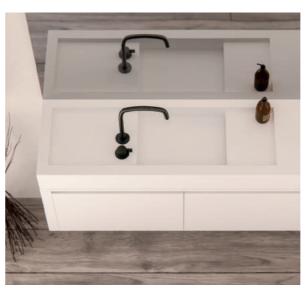

The industrial chique 'Gunmetal Black' combines perfectly with our COCOON solid white baths and basins. The characteristic appearance of the hand brushed stainless steel enriches the experience of the exclusive finishings, adding depth and soul to the surfaces.

PB SET 32 GUNMETAL BLACK

EXCLUSIVE FINISHINGS BY COCOON

## GUN METAL BLACK

PIETBOON. STAINLESS STEEL DESIGN

PB SET 01 GUNMETAL BLACK

PB 01 GUNMETAL BLACK

PB 31 GUNMETAL BLACK

PB SET 24 GUNMETAL BLACK

PB SET 11 GUNMETAL BLACK

PB SET 01 GUNMETAL BLACK

PB SET 11 GUNMETAL BLACK

PB SET 11 GUNMETAL BLACK

## GUN METAL BLACK

**IMPRESSIONS** 