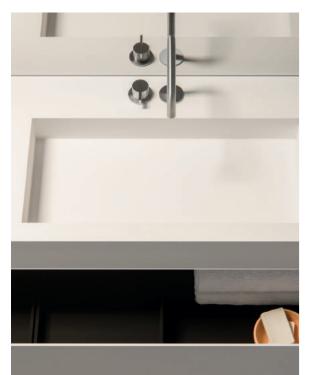

The basin collection is available in sustainable materials; LG Himacs®, Corian® and Composite with colors ranging from Alpine white to Dark Concrete.

SUSTAINABLE
MATERIALS SHAPED
INTO PIECES OF
USABLE ART

## PIET**BOON.**BASINS & CABINETS

MODEL 4.1 BASIN WHITE HIMACS / MINIMAL CABINET WHITE HIMACS

MODEL 1.1 BASIN WHITE HIMACS PIET BOON CABINET WHITE HIMACS

MODEL 1.1 BASIN COMPOSITE QUARTZ

## PIETBOON. BASINS & CABINETS

MODEL 3.1 BASIN WHITE HIMACS | MINIMAL CABINET WHITE HIMACS | PB SET01 GUNMETAL BLACK

MODEL 2.2 BASIN WHITE HIMACS | MINIMAL CABINET WHITE HIMACS | PB SET 11 RAW COPPER

MODEL 2.2 BASIN WHITE HIMACS | PIET BOON CABINET WHITE HIMACS | PB SET 11 GUNMETAL BLACK