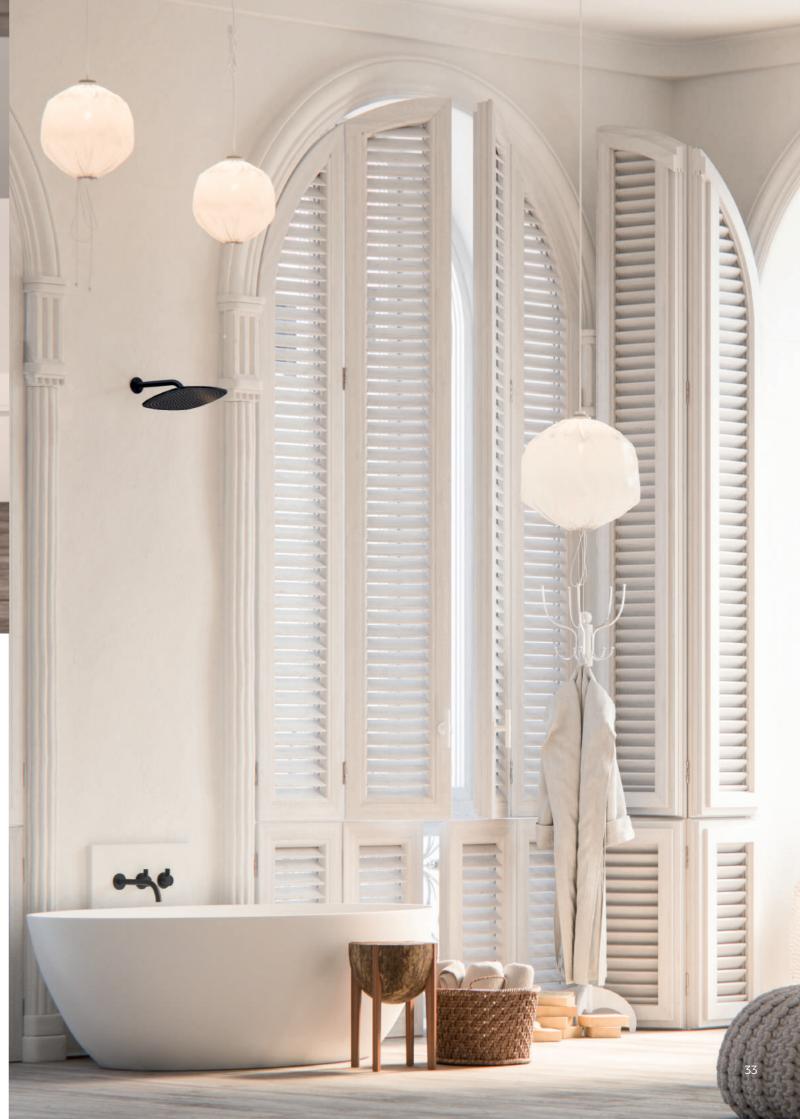

The industrial chique 'Gunmetal Black' combines perfectly with our COCOON solid white baths and basins. The characteristic appearance of the hand brushed stainless steel enriches the experience of the exclusive finishings, adding depth and soul to the surfaces.

PB SET 32 GUNMETAL BLACK

EXCLUSIVE FINISHINGS BY COCOON