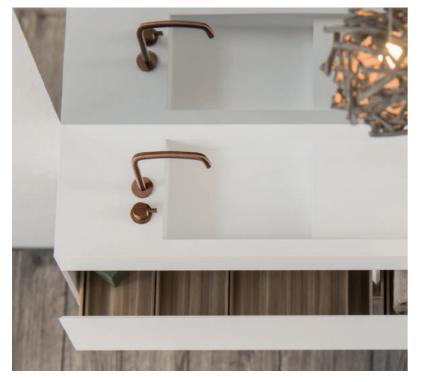

Available in brushed stainless steel, and the exclusive 'Raw Copper' and 'Gunmetal Black' finishings

MAKE THE
DIFFERENCE
AFTER DECADES
OF USE

## STAIN LESS STEEL

**IMPRESSIONS** 

PB SET 01 RAW COPPER

PB 05 RAW COPPER

PB SET 01 RAW COPPER

WHEN
WATER
MEETS
FIRE.

## RAW COPPER

PIETBOON. STAINLESS STEEL DESIGN

PB SET 01 RAW COPPER

PB 04 RAW COPPER

PB 30 RAW COPPER

PB SET 24 RAW COPPER

PB 31 RAW COPPER

PB 10 RAW COPPER