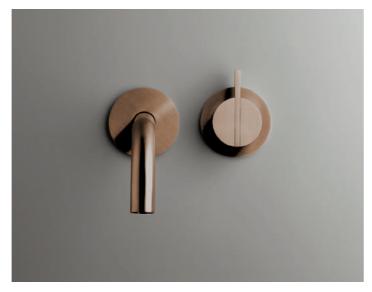

Available in brushed stainless steel, and the exclusive 'Raw Copper' and 'Gunmetal Black' finishings

MAKE THE
DIFFERENCE
AFTER DECADES
OF USE

## STAIN LESS STEEL

**IMPRESSIONS** 

PB SET 01 RAW COPPER

PB 05 RAW COPPER

PB SET 01 RAW COPPER

WHEN
WATER
MEETS
FIRE.

## RAW COPPER

PIETBOON. STAINLESS STEEL DESIGN

PB SET 01 RAW COPPER

PB 04 RAW COPPER

PB 30 RAW COPPER

PB SET 24 RAW COPPER

PB 31 RAW COPPER

PB 10 RAW COPPER