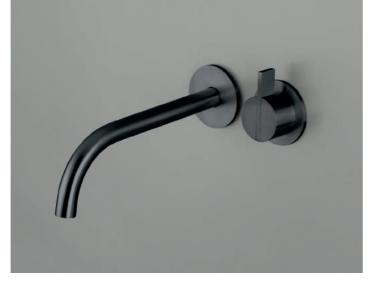

## GUN METAL BLACK

PIETBOON. STAINLESS STEEL DESIGN

PB SET 01 GUNMETAL BLACK

PB 01 GUNMETAL BLACK

PB 31 GUNMETAL BLACK

PB SET 24 GUNMETAL BLACK

PB SET 11 GUNMETAL BLACK

PB SET 01 GUNMETAL BLACK