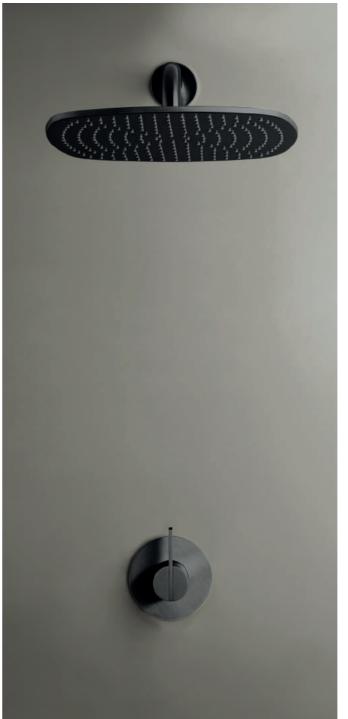

The industrial chique 'Gunmetal Black' combines perfectly with our COCOON solid white baths and basins. The characteristic appearance of the hand brushed stainless steel enriches the experience of the exclusive finishings, adding depth and soul to the surfaces.

PB SET 32 GUNMETAL BLACK

EXCLUSIVE FINISHINGS BY COCOON

## GUN METAL BLACK

PIETBOON. STAINLESS STEEL DESIGN

PB SET 01 GUNMETAL BLACK

PB 01 GUNMETAL BLACK

PB 31 GUNMETAL BLACK

PB SET 24 GUNMETAL BLACK

PB SET 11 GUNMETAL BLACK

PB SET 01 GUNMETAL BLACK