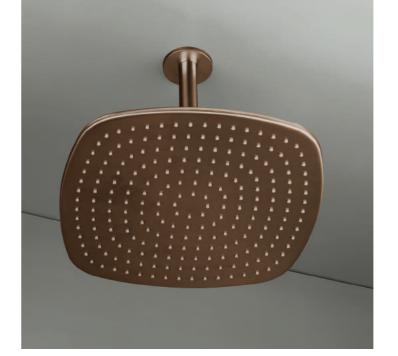

Available in brushed stainless steel, and the exclusive 'Raw Copper' and 'Gunmetal Black' finishings

MAKE THE
DIFFERENCE
AFTER DECADES
OF USE

# STAIN LESS

PIETBOON. STAINLESS STEEL DESIGN

PB 30

PB SET 23

PB 31

PB SET 11