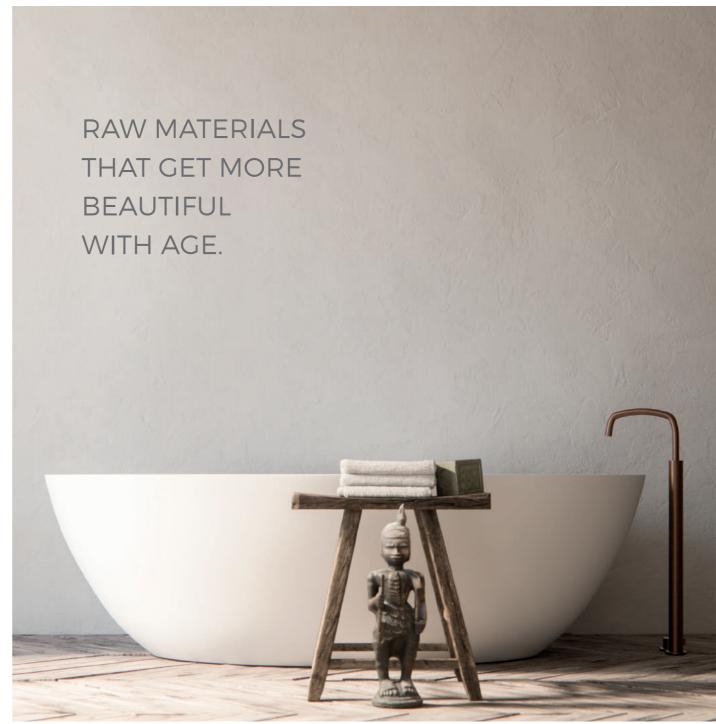

Our PB SET 11 deck mounted basin tap is awarded 'Best of Catagory' at the prestigious Archiproducts Design Awards 2016.

COCOON and Studio Piet Boon® share passion for craftsmanship, timeless design and natural materials that beautify with age. This mutual passion is captured in an exclusive collection of contemporary taps & basins: Shape by Studio Piet Boon.

Available in brushed stainless steel, and the exclusive 'Raw Copper' and 'Gunmetal Black' finishings

MAKE THE
DIFFERENCE
AFTER DECADES
OF USE