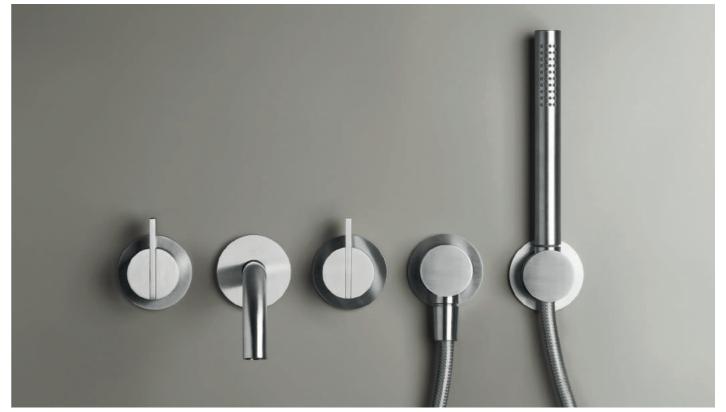

DR SFT 2

PB 01

PB 10

Stainless steel offers many advantages to the architectural and high demanding user, including its high corrosion resistance and durability.

The aesthetic appearance of this ECO friendly and LEAD FREE material provides a modern and attractive base for our minimalistic tap collection designed by Piet Boon

# STAIN LESS

PIETBOON. STAINLESS STEEL DESIGN

PB 30

PB SET 23

PB 31

PB SET 11