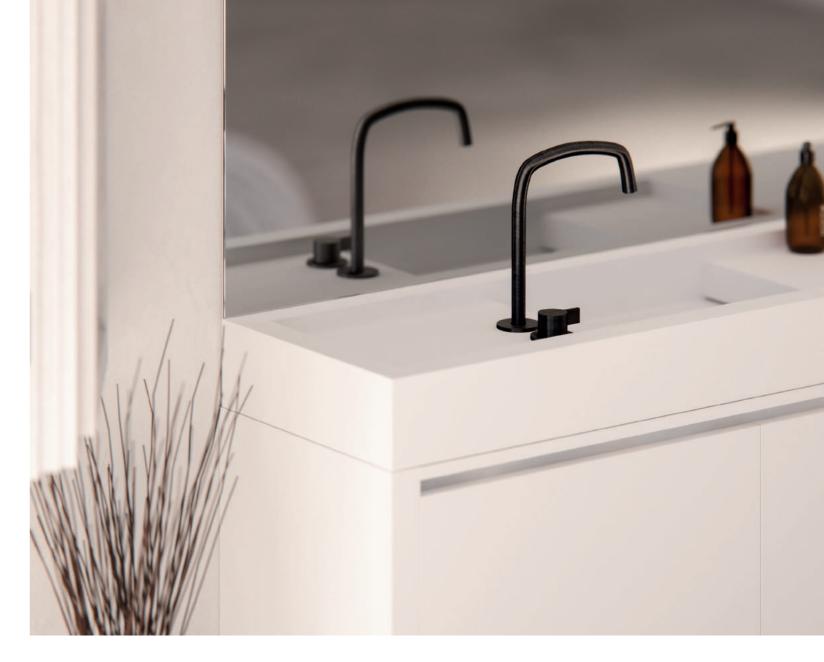

The industrial chique 'Gunmetal Black' combines perfectly with our COCOON solid white baths and basins. The characteristic appearance of the hand brushed stainless steel enriches the experience of the exclusive finishings, adding depth and soul to the surfaces.

PB SET 32 GUNMETAL BLACK

EXCLUSIVE FINISHINGS BY COCOON