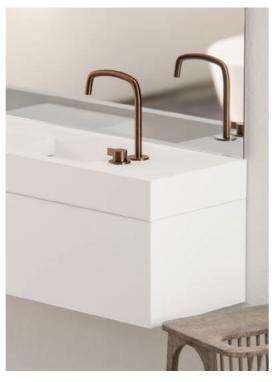

Available in brushed stainless steel, and the exclusive 'Raw Copper' and 'Gunmetal Black' finishings

MAKE THE
DIFFERENCE
AFTER DECADES
OF USE

## STAIN LESS STEEL

**IMPRESSIONS** 

PB SET 01 RAW COPPER

PB 05 RAW COPPER

PB SET 01 RAW COPPER

WHEN
WATER
MEETS
FIRE.

## RAW COPPER

PIETBOON. STAINLESS STEEL DESIGN

PB SET 01 RAW COPPER

PB 04 RAW COPPER

PB 30 RAW COPPER

PB SET 24 RAW COPPER

PB 31 RAW COPPER

PB 10 RAW COPPER