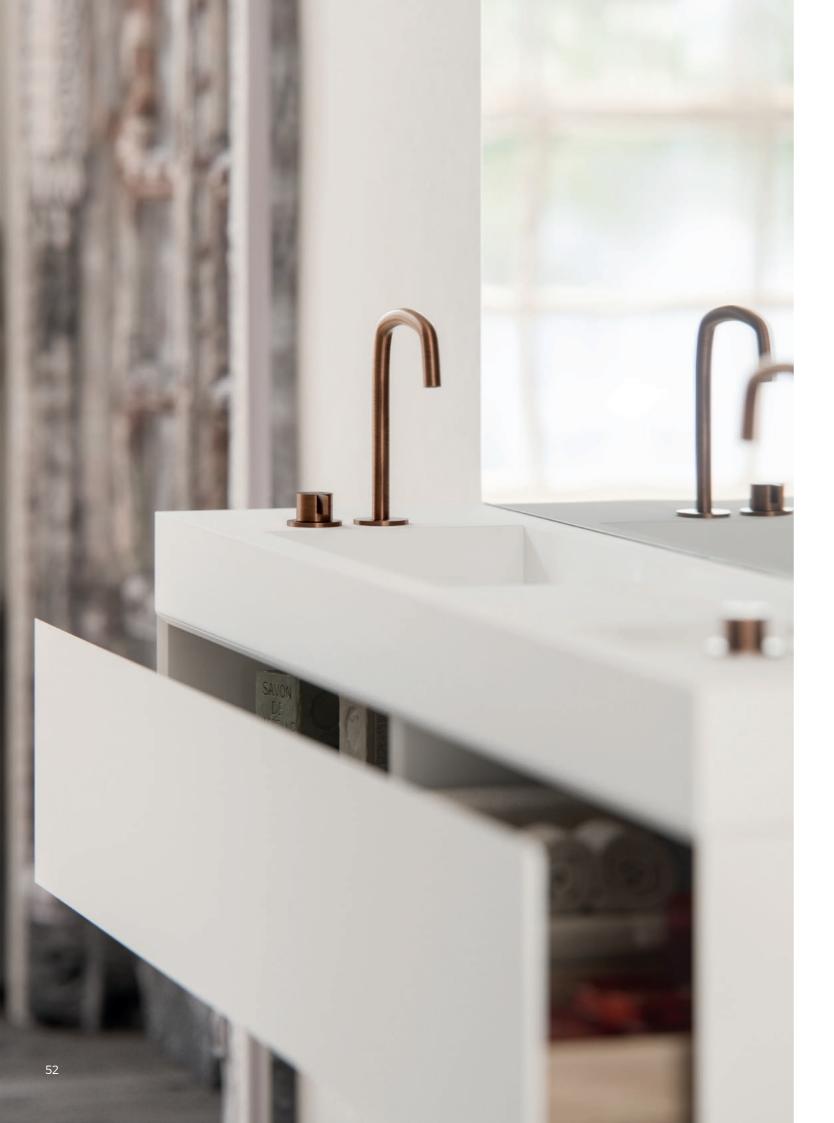

Available in brushed stainless steel, and the exclusive 'Raw Copper' and 'Gunmetal Black' finishings

MAKE THE
DIFFERENCE
AFTER DECADES
OF USE

## STAIN LESS STEEL

**IMPRESSIONS** 

PB SET 01 RAW COPPER

PB 05 RAW COPPER

PB SET 01 RAW COPPER

WHEN
WATER
MEETS
FIRE.

## RAW COPPER

PIETBOON. STAINLESS STEEL DESIGN

PB SET 01 RAW COPPER

PB 04 RAW COPPER

PB 30 RAW COPPER

PB SET 24 RAW COPPER

PB 31 RAW COPPER

PB 10 RAW COPPER