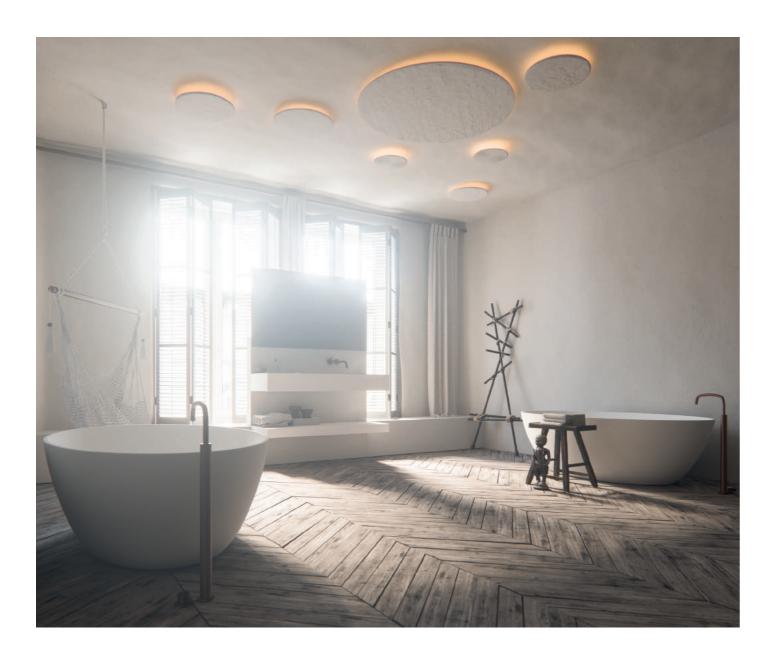

The production of our baths and made-tomeasure basins takes place in our advanced workshop in the Netherlands. We definitely believe that the decades of combined experience will reflect in every single product we make. HAND-CRAFTED QUALITY WITH SOUL. COCOON has the pleasure of working with Studio Piet Boon®, one of the most renown Dutch design studios. Studio Piet Boon® creates bespoke contemporary architecture, interiors and product designs. Recognized worldwide for its exceptional craftsmanship, quality and vision, Studio Piet Boon® creates distinguished design.

The basin collection is available in sustainable materials; LG Himacs®, Corian® and Composite with colors ranging from Alpine white to Dark Concrete.

SUSTAINABLE
MATERIALS SHAPED
INTO PIECES OF
USABLE ART